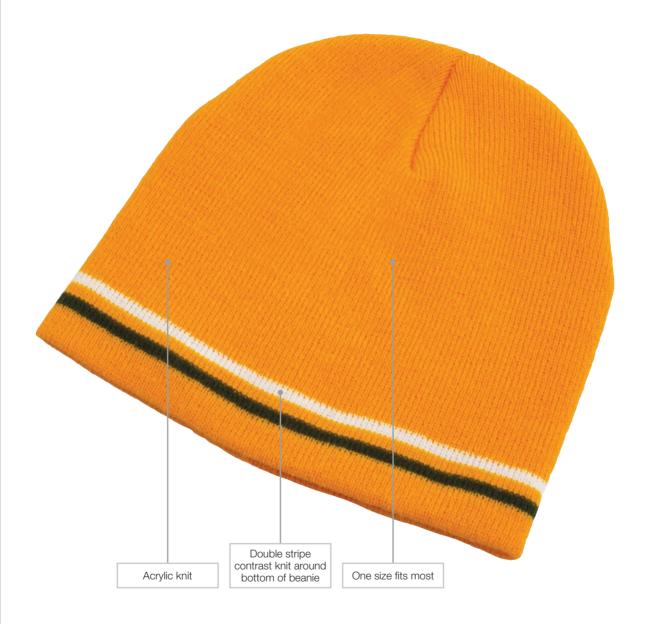

Support your team in the Double Striped Beanie with double stripe contrast knit feature.

## 4232

Specifications:

| MATERIAL:                                           | 55 gsm 100% acrylic, AZO free, colourfast                                                                                                                                                                                                                       |
|-----------------------------------------------------|-----------------------------------------------------------------------------------------------------------------------------------------------------------------------------------------------------------------------------------------------------------------|
| DECORATION TYPES:                                   | Embroidery                                                                                                                                                                                                                                                      |
| DECORATION AREAS:                                   | <b>Embroidery areas</b><br>Centre Front: 125mm diameter<br>Side: 125mm diameter<br>Back: 125mm diameter                                                                                                                                                         |
| DESCRIPTION:                                        | <ul> <li>Acrylic knit</li> <li>Double stripe contrast knit around<br/>bottom of beanie</li> <li>One size fits most</li> </ul>                                                                                                                                   |
| PACKAGING:                                          | 25 pieces in one poly bag per inner.                                                                                                                                                                                                                            |
| CARTON QUANTITY:                                    | 200 units (8 inners)                                                                                                                                                                                                                                            |
| TON MEASUREMENTS:                                   | 47cm x 45cm x 53cm                                                                                                                                                                                                                                              |
| CARTON WEIGHT:                                      | 11kg                                                                                                                                                                                                                                                            |
|                                                     |                                                                                                                                                                                                                                                                 |
| PACKAGING:<br>CARTON QUANTITY:<br>TON MEASUREMENTS: | <ul> <li>Back: 125mm diameter</li> <li>Acrylic knit</li> <li>Double stripe contrast knit around bottom of beanie</li> <li>One size fits most</li> <li>25 pieces in one poly bag per inner.</li> <li>200 units (8 inners)</li> <li>47cm x 45cm x 53cm</li> </ul> |